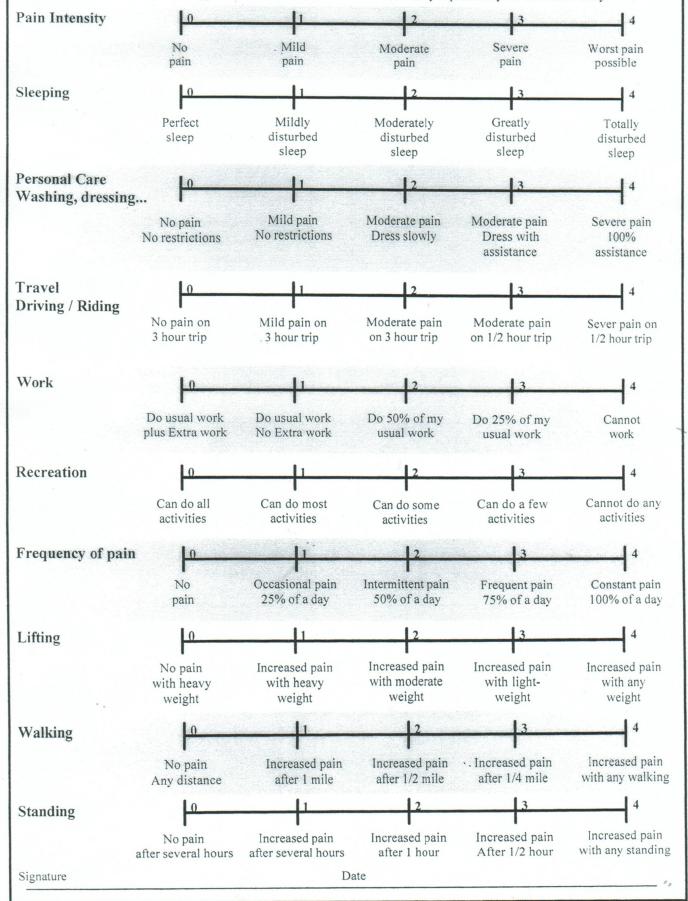

### **Kinesiology Functional Rating Index**

To properly assess your condition, we must know how much your health problems have affected your everyday activities.

For each item below, please circle the number which most closely represents your condition today.